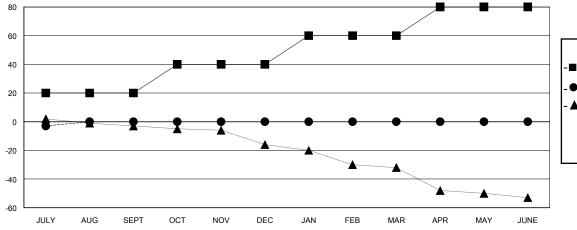

#### GOALS AND ACTUAL MEMBERS CUMULATIVE

| _ |   |        |        |     |      |
|---|---|--------|--------|-----|------|
|   | _ | MEMBER | GROWTH | NFT | GOAL |
|   |   |        |        |     |      |

● - MEMBER GROWTH ACTUAL

- ▲ - LAST YEAR MEMBERSHIP ACTUAL

| DROPPED CLUBS: 0 |   |
|------------------|---|
| DROPPED MEMBERS  |   |
| DECEASED         | 1 |
| CLUB CANCELLED   | 0 |
| OTHER            | 5 |
| TOTAL            | 6 |